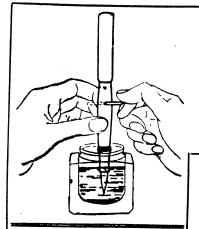

## **DIRECTIONS FOR USE**

TO FILL Self-Filling Type — Immerse the Point in ink entirely up to the holder. Swing upper end of lever to the right or left as far as it will go; do not try to force lever beyond stop. Release lever and snap into position on barrel while point is still immersed in ink. After filling, wipe off any excess ink — pen is now ready for use.